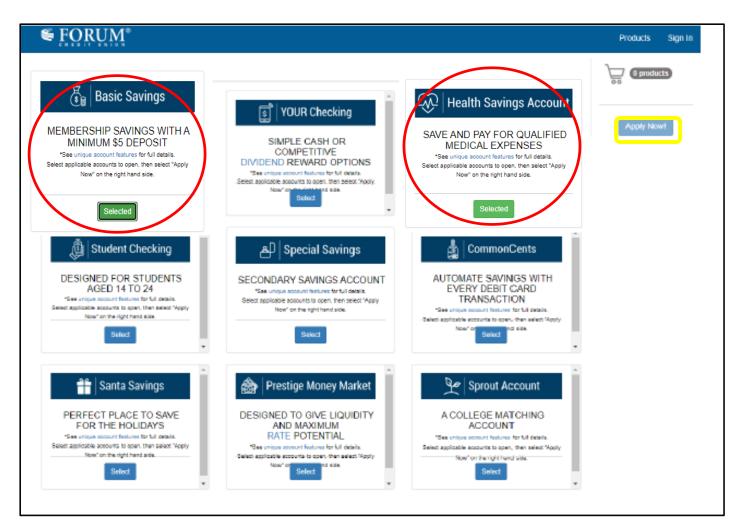

### Start the application

Click on Basic Savings and Health Savings Account. Note: If you are a current FORUM Member

only select Health Savings Account