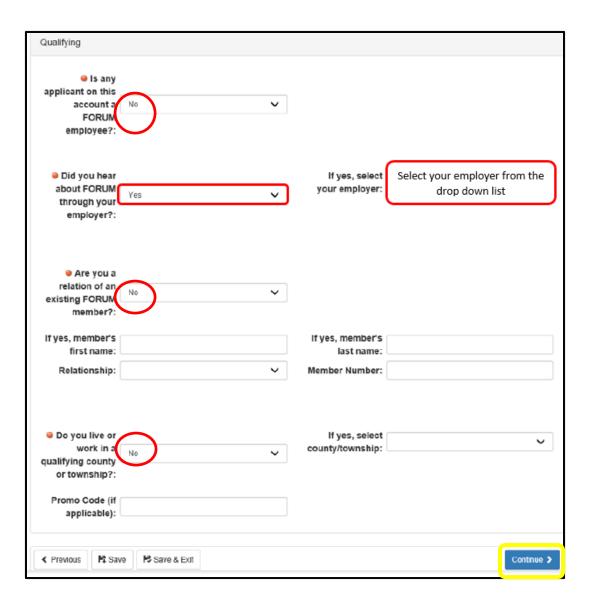

<br>for an HSA each year I make a d<br>I make are within the limits set f<br>contributions (including rollover o | orth by the tax laws |                             |                                    |
|            |                                  |                      | account holder, a base share sa<br>ed account to be a FORUM Cree                                                    | -                    | e added in addition to the  | products you selected. The base    |
|            | R Save R Sav                     | /e & Exit            |                                                                                                                     |                      |                             | Continue >                         |

## **Qualification Questions**



# Name, Address, ID

Every field with a red dot is required

| Personal information    | n |                                  |   |
|-------------------------|---|----------------------------------|---|
| Basic Information       |   |                                  |   |
| First Name:             |   | ● SSN:                           |   |
| Middle Name:            |   | Birth Date:                      |   |
| 👄 Last Name:            |   |                                  |   |
| Suffix:                 |   |                                  |   |
| Citizenship<br>Country: |   | Citizenship<br>Status:           |   |
| ⊜ ID Type:              |   | Secondary ID<br>Type:            |   |
| ● ID State:             |   | Secondary ID<br>State:           | ~ |
| ID Number:              |